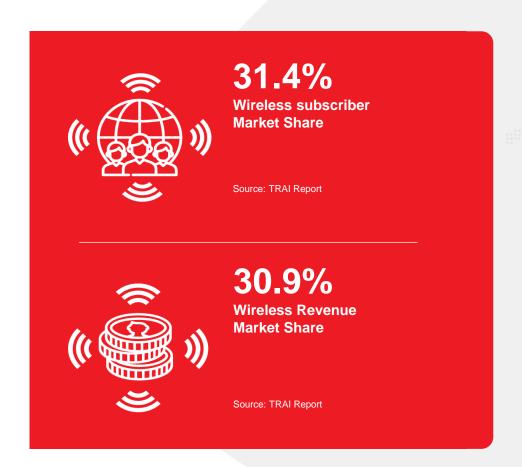

## **Bharti Airtel | Who We Are**

423+ Mn Customers
Base as
on March 2022

Presence in 18 countries

2000+ Enterprise & Government Clients

**50 Countries**Global network
across
5 Continents

Full service portfolio B2C and B2B

5,00,000+ Small & Medium Enterprise Clients

## **Bharti Airtel | What We Do**

**Market Leader in Enterprises segment** 