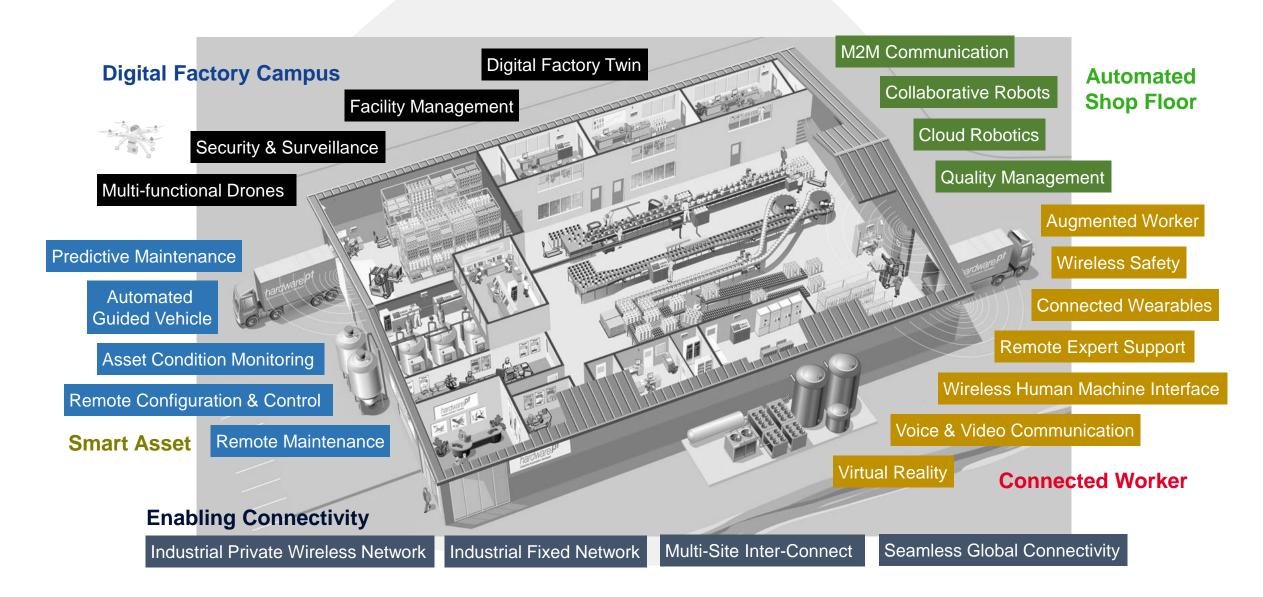

nufacturing
- Automotive
- Transportation
- Ports
- IT
- Defence
- Healthcare
- Logistics



#### **Use Cases**

- M2M Communication
- AGV & Drones
- Visual Inspection
- Vehicle Management
- Tracking and Tagging
- Inventory Management
- Smart Factory
- Port Automation
- Remote Surveillance
- Smart Ambulance



# **Technology**

- 5G SA (Highest Inclination)
- 5G NSA
- 4G LTE



India's First operator to deploy Private 5G Network

## **Private Network** | Use-cases Classification











Massive Scale Communication

Ultra-Reliable Low Latency Service



#### Virtual Reality/Augmented Reality

Video Calling Virtual Meetings



Public Wireless





Smart Homes/Smart Cities



Î





**Public** 

Safety



Remote

Surgery









## **Private Networks** | Industry 4.0 for Manufacturing





## **Private Networks** | Use cases for Energy, Oil & Gas





## **Private Networks** | Use Case for Ports





## **Private Network** | Benefits to Enterprises





Dedicated Network Private for the Organization.



Access Only to Authorized users



Organization decides where it requires coverage



Scale & Capacity as per requirements



Deployment can be On-Premise or Hybrid



## **Private Network** | How It will Look Like





Actual Ground/Factory Floor Office or Date Centre

# **Private Network | What We Offer**



| Attribute                     | <b>a</b> irtel |                                                        |
|-------------------------------|----------------|--------------------------------------------------------|
| Choice of On / Off-Prem       |                | F