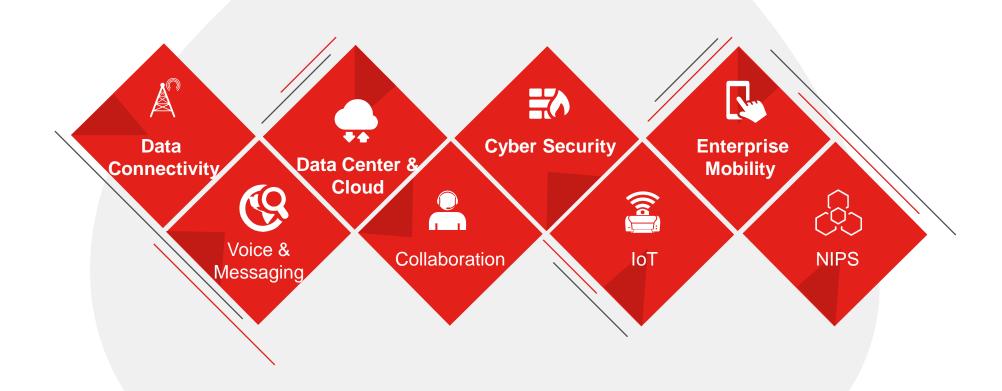

Private 5G and India Perspective



## **Bharti Airtel | Who We Are**







423+ Mn Customers
Base as
on March 2022



Presence in 18 countries



2000+ Enterprise & Government Clients



**50 Countries**Global network
across
5 Continents



Full service portfolio B2C and B2B



5,00,000+ Small & Medium Enterprise Clients

## **Bharti Airtel | What We Do**





**Market Leader in Enterprises segment** 

## **Private Networks** | India Market Insight





#### **Industries**

- Manufacturing
- Automotive
- Transportation
- Ports
- IT
- Defence
- Healthcare
- Logistics



#### **Use Cases**

- M2M Communication
- AGV & Drones
- Visual Inspection
- Vehicle Management
- Tracking and Tagging
- Inventory Management
- Smart Factory
- Port Automation
- Remote Surveillance
- Smart Ambulance



# **Technology**

- 5G SA (Highest Inclination)
- 5G NSA
- 4G LTE



India's First operator to deploy Private 5G Network

## **Private Network** | Use-cases Classification











Massive Scale Communication

Ultra-Reliable Low Latency Service



#### Virtual Reality/Augmented Reality

Video Calling Virtual Meetings



Public Wireless





Smart Homes/Smart Cit