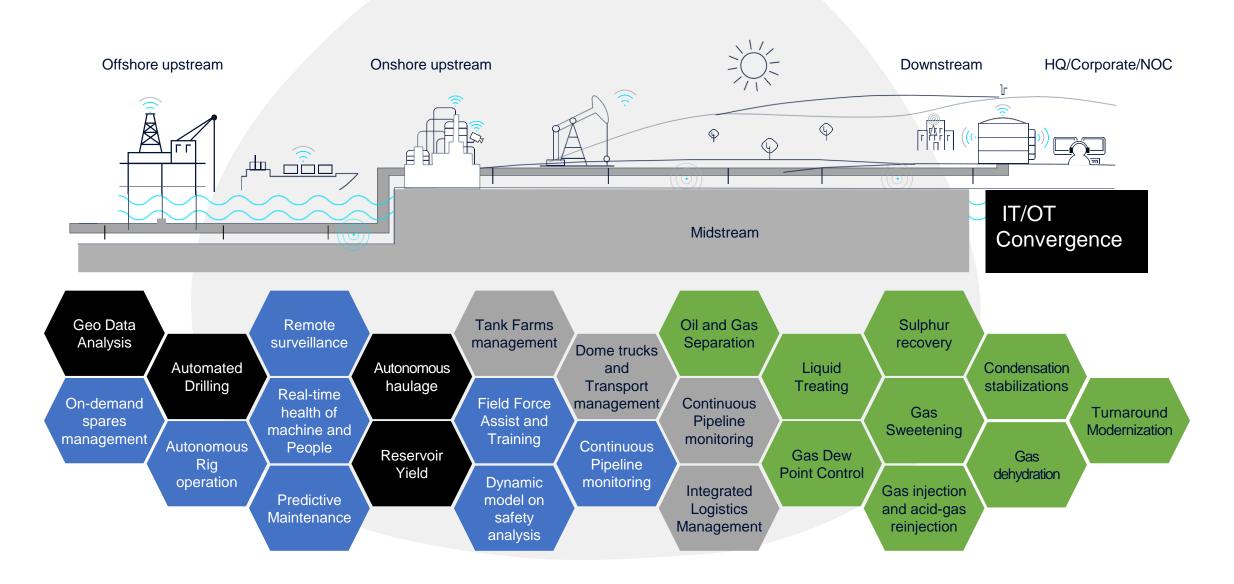

e
- Healthcare
- Logistics



#### **Use Cases**

- M2M Communication
- AGV & Drones
- Visual Inspection
- Vehicle Management
- Tracking and Tagging
- Inventory Management
- Smart Factory
- Port Automation
- Remote Surveillance
- Smart Ambulance



# **Technology**

- 5G SA (Highest Inclination)
- 5G NSA
- 4G LTE



India's First operator to deploy Private 5G Network

## **Private Network** | Use-cases Classification











Massive Scale Communication

Ultra-Reliable Low Latency Service



#### Virtual Reality/Augmented Reality

Video Calling Virtual Meetings



Public Wireless





Smart Homes/Smart Cities



Î





**Public** 

Safety



Remote

Surgery









## **Private Networks** | Industry 4.0 for Manufacturing





## **Private Networks** | Use cases for Energy, Oil & Gas





## **Private Networks** | Use Case for Ports





## **Private Network** | Benefits to Enterprises





Dedicated Network Private for the Organization.



Access Only to Authorized users



Organization decides where it requires coverage



Scale & Capacity as per requirements



Deployment can be On-Premise or Hybrid



## **Private Network** | How It will Look Like





Actual Ground/Factory Floor Office or Date Centre

# **Private Network | What We Offer**



| Attribute                     | <b>a</b> irtel |                                                        |
|-------------------------------|----------------|--------------------------------------------------------|
| Choice of On / Off-Prem       |                | Flexibility of architecture                            |
| End-E