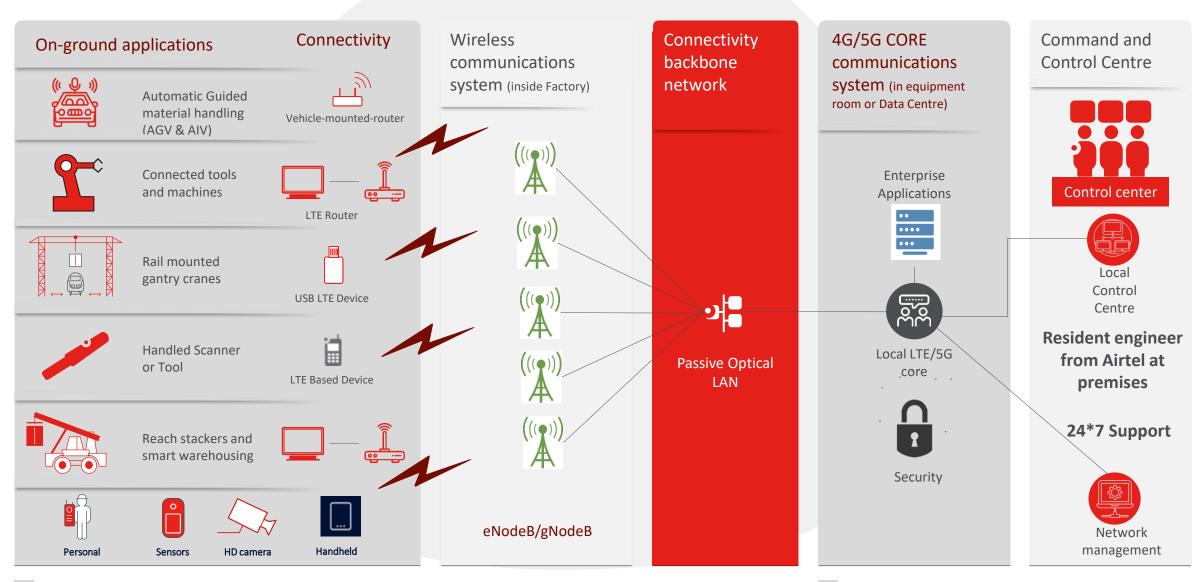

## **Private Network** | How It will Look Like

Actual Ground/Factory Floor Office or Date Centre