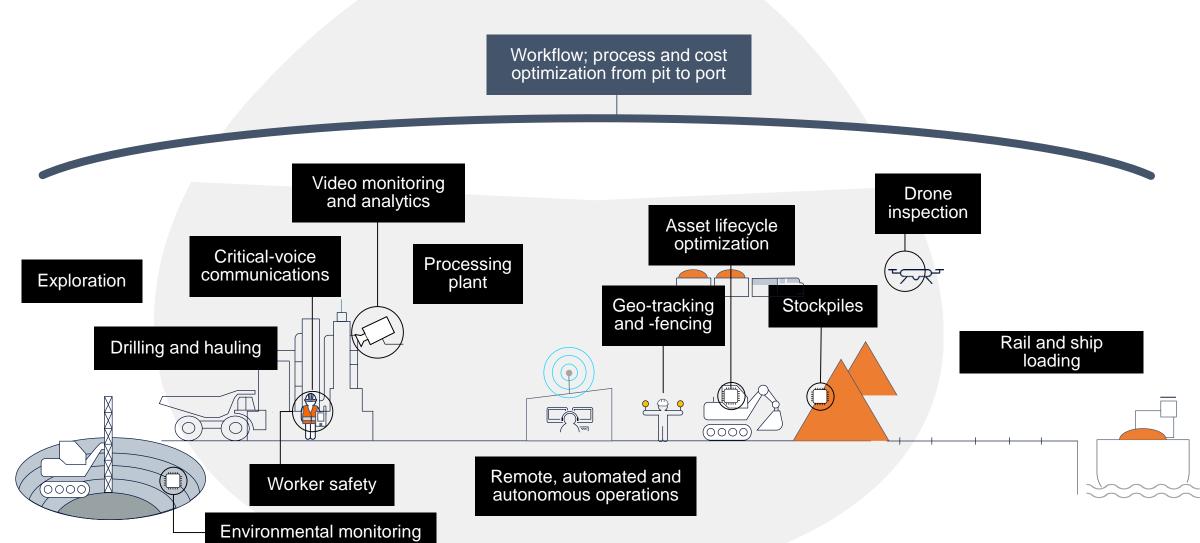

- M2M Communication
- AGV & Drones
- Visual Inspection
- Vehicle Management
- Tracking and Tagging
- Inventory Management
- Smart Factory
- Port Automation
- Remote Surveillance
- Smart Ambulance



# **Technology**

- 5G SA (Highest Inclination)
- 5G NSA
- 4G LTE



India's First operator to deploy Private 5G Network

## **Private Network** | Use-cases Classification











Massive Scale Communication

Ultra-Reliable Low Latency Service



#### Virtual Reality/Augmented Reality

Video Calling Virtual Meetings



Public Wireless





Smart Homes/Smart Cities



Î





**Public** 

Safety



Remote

Surgery









## **Private Networks** | Industry 4.0 for Manufacturing





## **Private Networks** | Use cases for Energy, Oil & Gas





## **Private Networks** | Use Case for Ports





## **Private Network** | Benefits to Enterprises





Dedicated Network Private for the Organization.



Access Only to Authorized users



Organization decides where it requires coverage



Scale & Capacity as per requirements



Deployment can be On-Premise or Hybrid



## **Private Network** | How It will Look Like





Actual Ground/Factory Floor Office or Date Centre

# **Private Network | What We Offer**



| Attribute                     | <b>a</b> irtel |                                                        |
|-------------------------------|----------------|--------------------------------------------------------|
| Choice of On / Off-Prem       |                | Flexibility of architecture                            |
| End-End managed solution      |                | Single