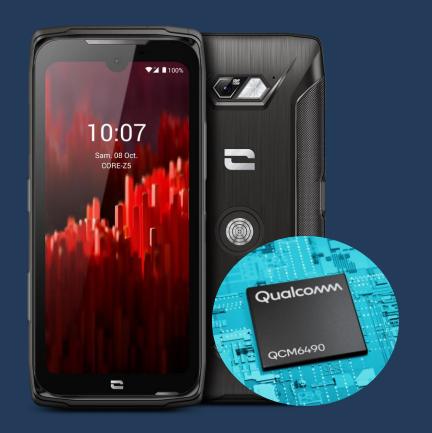

# Band 68

Accelerating the digital transformation of mission critical communications and new public safety and emergency response use cases

**Crosscall CORE-Z5** 

# IoT transformation begins with Qualcomm Technologies

Qualcomm® QCM6490 SoC

Integrated multi-mode 5G and support for Wi-Fi 6E, with a superior set of features designed for high-compute and greater connectivity