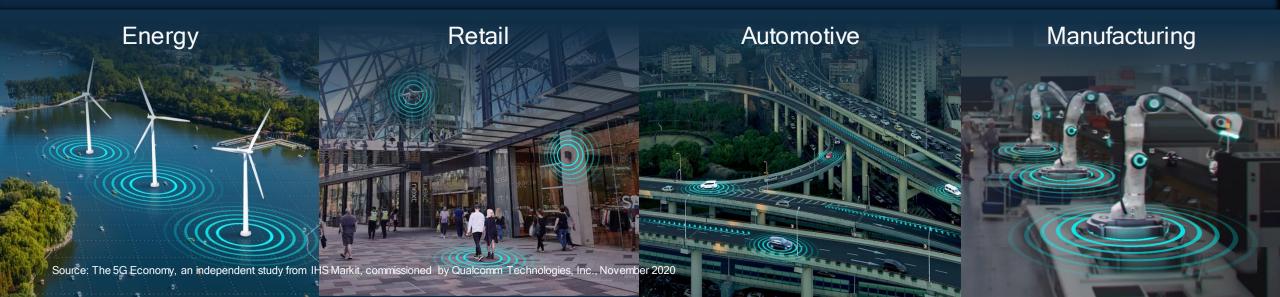

# Driving more than a decade of digital transformation

More than \$13 trillion in economic activity enabled by 5G in 2035

Challenges must be overcome to extract full potential of multiple types of 5G private networks