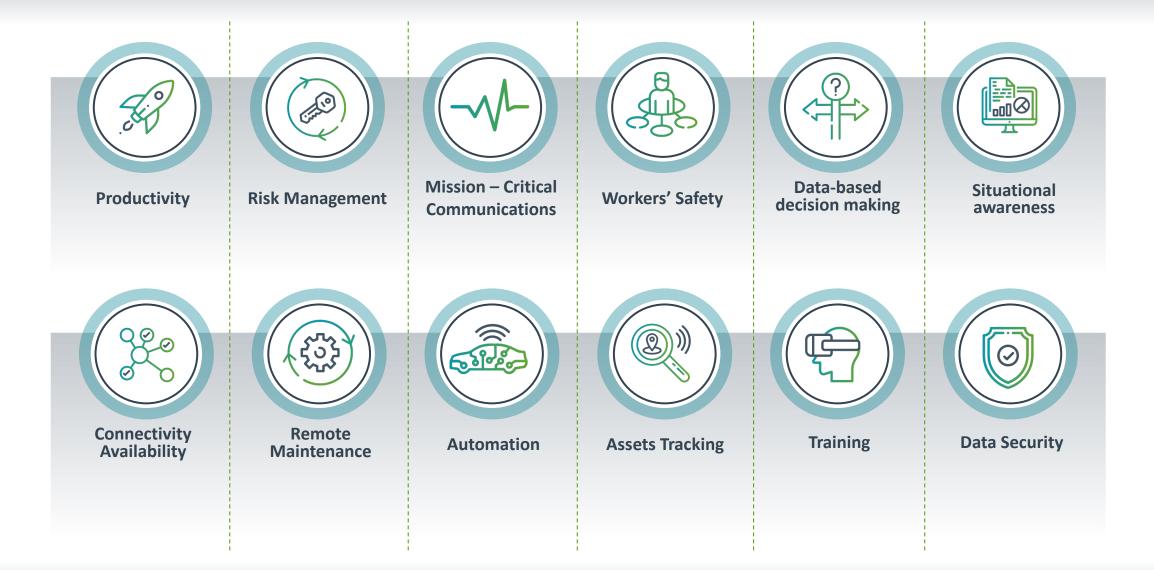

## The answer to Enterprise's needs of Reliable Connectivity

Use cases that maintain & improve business continuity

#### Because they are the foundation of the world's going digital

Private 5G Network
Foundational Benefits

5G's high bandwidth, low latency and the ability to support a massive number of devices can enable new and improved opportunities to increase operations efficiency in addition to helping enable new business models, enhance worksite safety and reduce operational costs.